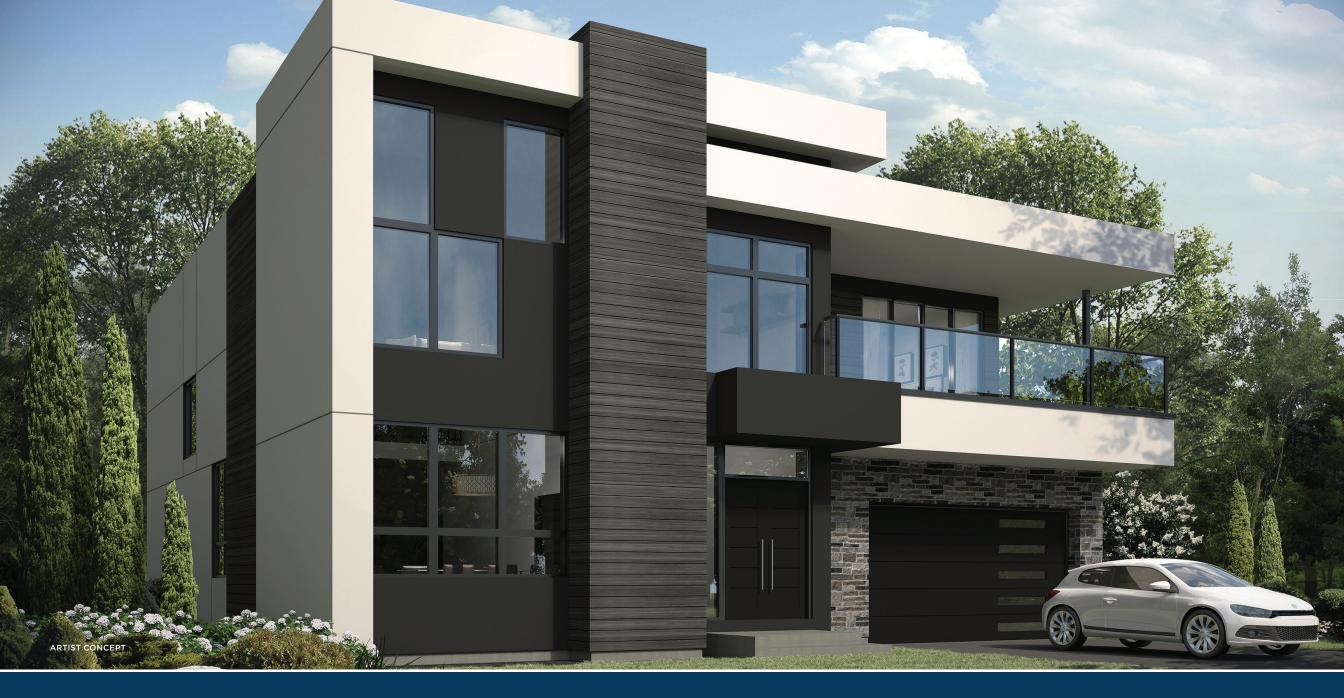

D-3A OPT. 2 | 3,559\* SF
5 BED & 4.5 BATH

\*Includes 16 SF of finished area below the first story.

Materials, specifications and floor plans are subject to change without notice. All house renderings are artist's conceptions. Any furniture, appliances and electronics depicted are not included. Floor plans not to scale. All floor plans are approximate dimensions. Window sizes and type may vary. Floor plans may be reversed. Actual useable floor space may vary from the stated floor areas. E & O. E.