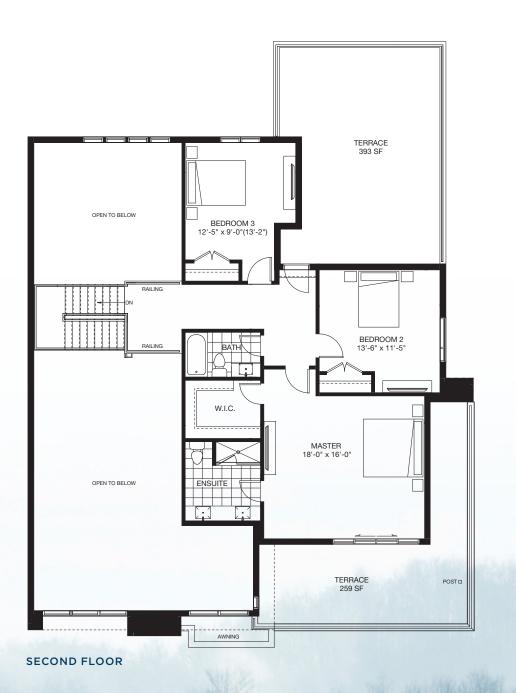

D-3A OPT. 2 | 3,559\* SF
5 BED & 4.5 BATH

\*Includes 16 SF of finished area below the first story.

Materials, specifications and floor plans are subject to change without notice. All house renderings are artist's conceptions. Any furniture, appliances and electronics depicted are not included. Floor plans not to scale. All floor plans are approximate dimensions. Window sizes and type may vary. Floor plans may be reversed. Actual useable floor space may vary from the stated floor areas. E & O. E.