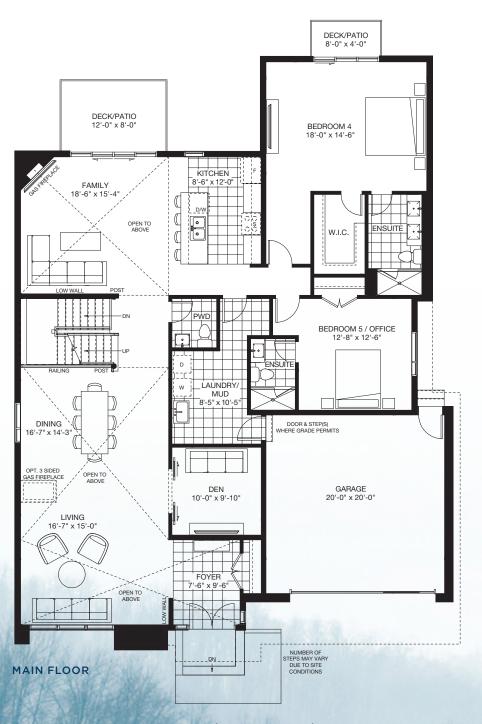

D-3A OPT. 2 | 3,559\* SF
5 BED & 4.5 BATH

\*Includes 16 SF of finished area below the first story.

Materials, specifications and floor plans are subject to change without notice. All house renderings are artist's conceptions. Any furniture, appliances and electronics depicted are not included. Floor plans not to scale. All floor plans are approximate dimensions. Window sizes and type may vary. Floor plans may be reversed. Actual useable floor space may vary from the stated floor areas. E & O. E.